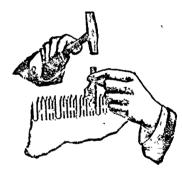

### Maple Leaf Saw Set

MANUFACTURED BY

SHURLY & DIETRICH, Galt, Ont.

Directions. - Place the set on the point of tooth, as shown in the accompanying cut, and strike a very light blow with a tack hammer. If you require more set, file the tooth with more bevel.

If you follow directions you cannot make a mistake. Be sure and not strike too hard a blow, and it will set the hardest saw. On receipt of 40 cents we will send one by mail.

We are the only manufacturers in the world who export Saws in large quantities to the United States.