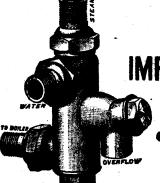

## FEED YOUR BOILER WITH A PENBERTHY

IMPROVED AUTOMATIC INJECTOR.

10,000 IN USE IN CANADA.

Cheaper than a Pump, takes up Less Room and Feeds the Boiler with Water at! nearly Boiling Point.

SIMPLE, ECONOMICAL AND DURABLE.

And the Only Absolutely Automatic Injector in the Dominion.

PROMINENT FEATURES ARE: They start at about 25 lbs. steam pressure and work to 150 lbs. Lift water up to 20 feet, and work from a head as well. They require little watching, as, being automatic, they restart if feed to boiler is broken by air or sudden jarring. The parts are interchangeable and can be removed without uncoupling machine. Send for pamphlet to PENBERTHY INJECTOR CO., Detroit, Mich. Factory at Windson, Ont. Handled largely also by Waterous Engine Works Co., Limited, Brantford; J. H. Taylor, Montreal; S. J. Shaw, Quebec; Park Bros., Chatham; McDonald & Co., Limited, Halifax, N.S.; A. R. Williams, Toronto.