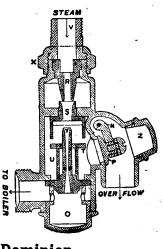

## FEED YOUR BOILER WITH A PENBERTHY

IMPROVED AUTOMATIC INJECTOR.

10,000 IN USE IN CANADA.

Cheaper than a Pump, takes up Less Room and Feeds the Boiler with Water at! nearly Boiling Point.

SIMPLE, ECONOMICAL AND DURABLE.

And the Only Absolutely Automatic Injector in the Dominion.

PROMINENT FEATURES ARE: They start at about 25 lbs. steam pressure and work to 150 lbs. Lift water up to 20 feet, and work from a head as well. They require little watching, as, being automatic, they restart if feed to boiler is broken by air or sudden jarring. The parts are interchangeable and can be removed without uncoupling machine. Send for pamphlet to PENBERTHY INJECTOR CO., Detroit, Mich. Factory at Windson, Ont. Handled largely also by Waterous Engine Works Co., Limited, Brantford; J. H. Taylor, Montreal; S. J. Shaw, Quebec; Park Bros., Chatham; McDonald & Co., Limited, Halifax, N.S.; A. R. Williams, Toronto.