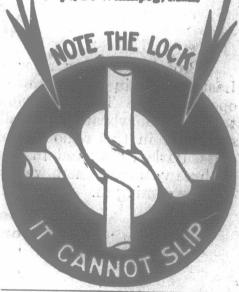

### Ideal Fence

Look at one that's been up two, three, four or five years. If you'll examine carefully, we'll be satisfied with your judgment. Don't forget to look at the look. It grips the wire on FIVE bearing points, We show it good and large below so you'll be sure to see it. No. 9 wires, No. 9 stays, locked as Ideal looks them at every crossing there's not going to be any slips or breaks or holes in your fence and there's not going to be any slips or breaks or holes in your fence and there's not going to be any sagging.