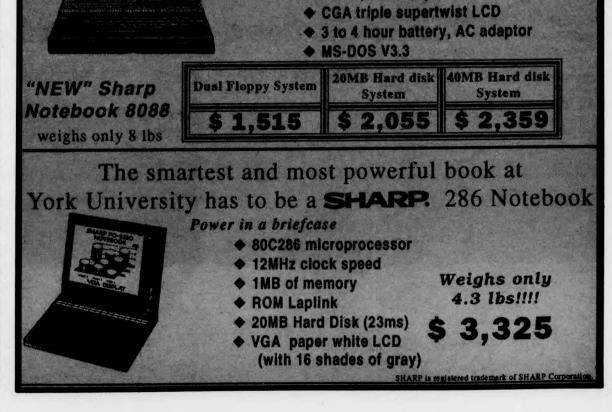

PC/AT\* Compatible systems at unbeatable prices!

BACK TO SCHOOL SPECIAL

| 2400 B Internal Modem           |   | <br> |  |  |  |  | ONL  | Y \$89 |
|---------------------------------|---|------|--|--|--|--|------|--------|
| 3865X Barebone system           |   | <br> |  |  |  |  | from | \$790  |
| 14" VGA monitor with 16 bit car | d |      |  |  |  |  |      | \$485  |
| 14" 1024 X 768 VGA monitor      |   | <br> |  |  |  |  |      | \$495  |
| upgrade XT to 286               |   |      |  |  |  |  | from | \$395  |
| Panasonic 9 Pin Printer         |   |      |  |  |  |  |      | \$229  |

Call for pricing on our 8088, 80386, 80486 systems. Leasing available. \*IBM PC/AT is a reg. TM of International Business Machines Corporation



Office Hours: Mon-Fri 11 am to 10 pm and Sat 1-7 pm