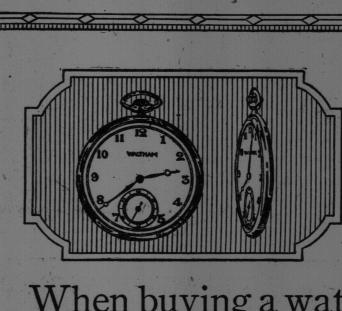

## When buying a watch think first of quality

THE first cost of an inferior watch is a long way from being its last cost. Instances are by no means uncommon where the cost of repairing such a watch exceeds its original price.

Watchmakers nowadays receive high wages. Their bills are apt to be very large for time spent in trying to repair low grade watches. Especially is this true of the cheaper imported movements for which repair parts are often unobtainable and must be made by hand.

It is far better to buy a Waltham.

This gives you a high grade watch at a reasonable price consistent with quality.

Apart from accidents and the general overhauling every second year which good watch mechanism deserves, the good service you get from your Waltham means a real cash saving over the low grade watch.