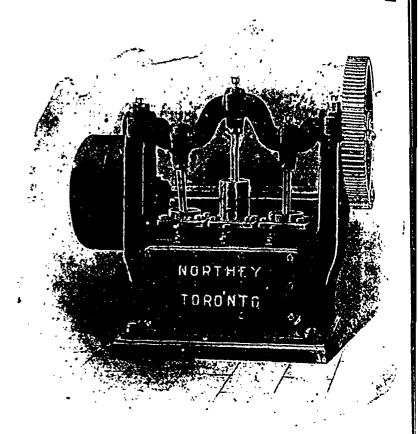

# Northey Triplex Power Pump

# FOR BOILER FEEDING GENERAL PRESSURE PURPOSES

In the Northey Triplex Power Pump we offer a machine put together with the skill brought by years of experience in pump building, and with full provision made for the varied demands likely to be made upon a pump of this character. A feature of value is that the three cranks are placed 120 degrees apart, thus giving a practically constant flow of water—minimizing strain on pump and economizing power. The pump can be readily repacked and taken up, and all details are carefully worked out. It can be conveniently operated by electricity, by water power, or by belt from engine. Different styles and sizes made to suit all duties.