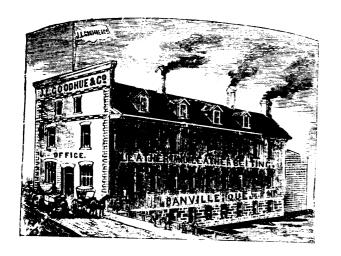

## J. L. GOODHUE & CO.

DANVILLE, P. QUE. \*

GALT MACHINE KNIF WORKS.

PLANING MACHINE

KNIVES

STAVE CUTTER

STAVE JOINTER KNIVES.

MOULDING, TENONING, MITREING.