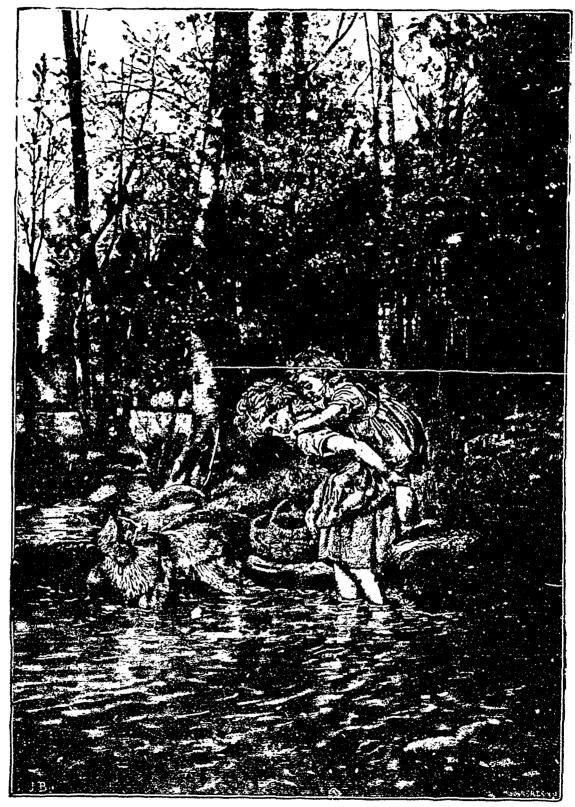

THE SHORTEST WAY HOME.

little friends are a long time getting YESI and the very nicest way, too. for started, he looks back as if to assure does not Willie get a ride by going this Master, Will there is not the slightest way? and how much nicer the cool, soft danger.

## THE MISSIONARY SPIRIT.

water feels to Nell's feet than the dusty water feels to Neils feet than the dusty bridge would if she went the other way No need of that anxious look on your face, Master Will; Nell can carry you and her basket, too, if you just hold on tightly. Jip likes this way the best, and thinks his let loose he finds his way back, and in a