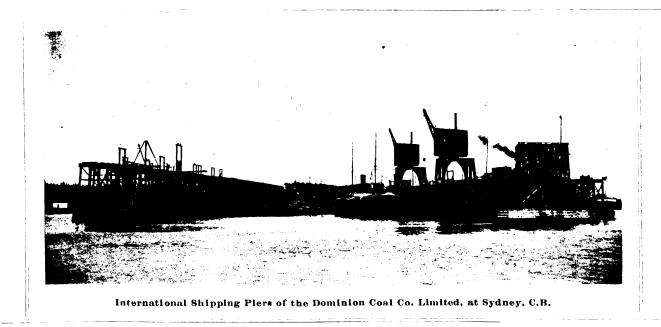

### Yearly Output 3,000,000 Tons.

Shipping facilities at Sydney and Louisburg, C.B., of most modern type. Steamers carrying 5,000 tons loaded in twenty-four hours. Special attention given to quick loading of sailing vessels. Small vessels loaded with quickest despatch.