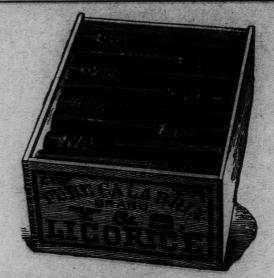

## LICORICE

We manufacture everything in the Licorice line carried by the Grocery, Drug and Confectionery trades. We might mention—Y. & S. Stick Licorice, plain and corrugated; Acme Licorice Pellets; Y. & S. Licorice Lozenges, in cans or glass jars; A B C Blocks; Purity & Dulce Brand one cent sticks; Bundled Licorice Root; Small Cigars, 300 to box, etc. In PLIABLE LICORICE, Triple Tunnel Tubes, Mint Puff-Straps, Navy Plugs and Golf-Sticks, 100 to box; Blow Pipes, 200 and 300 to box; Manhattan Wafers, 2½-lb. boxes; Curved Stem Pipes, 200 to box. Write for illustrated catalogue.

YOUNG & SMYLIE

Established 1845.

BROOKLYN, N.Y.

The Enterprise Mfg. Q. of Pa., Philadelphia, Pa. San Francisco Branch 105 Front Street

Illustrated Catalogue FREE

No. 100, chops 2 lbs. per minute, \$1.50 No. 300, chops 3 lbs. per minute, \$2.25