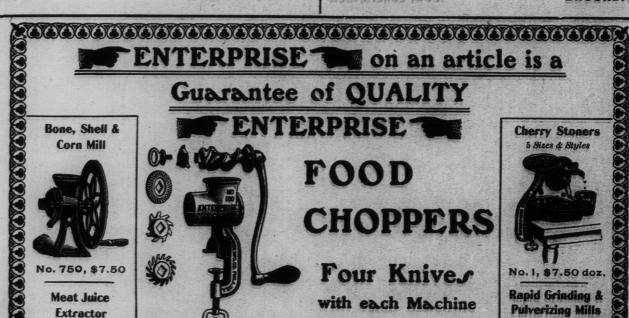

YOUNG & SMYLIE

Established 1845.

BROOKLYN, N.Y.

The Enterprise Mfg. Q. of Pa., Philadelphia, Pa. San Francisco Branch 105 Front Street

Illustrated Catalogue FREE

No. 100, chops 2 lbs. per minute, \$1.50 No. 300, chops 3 lbs. per minute, \$2.25

Sell every Day in Year GUARANTEED TO CHOP RAW MEAT

Order through your Jobber