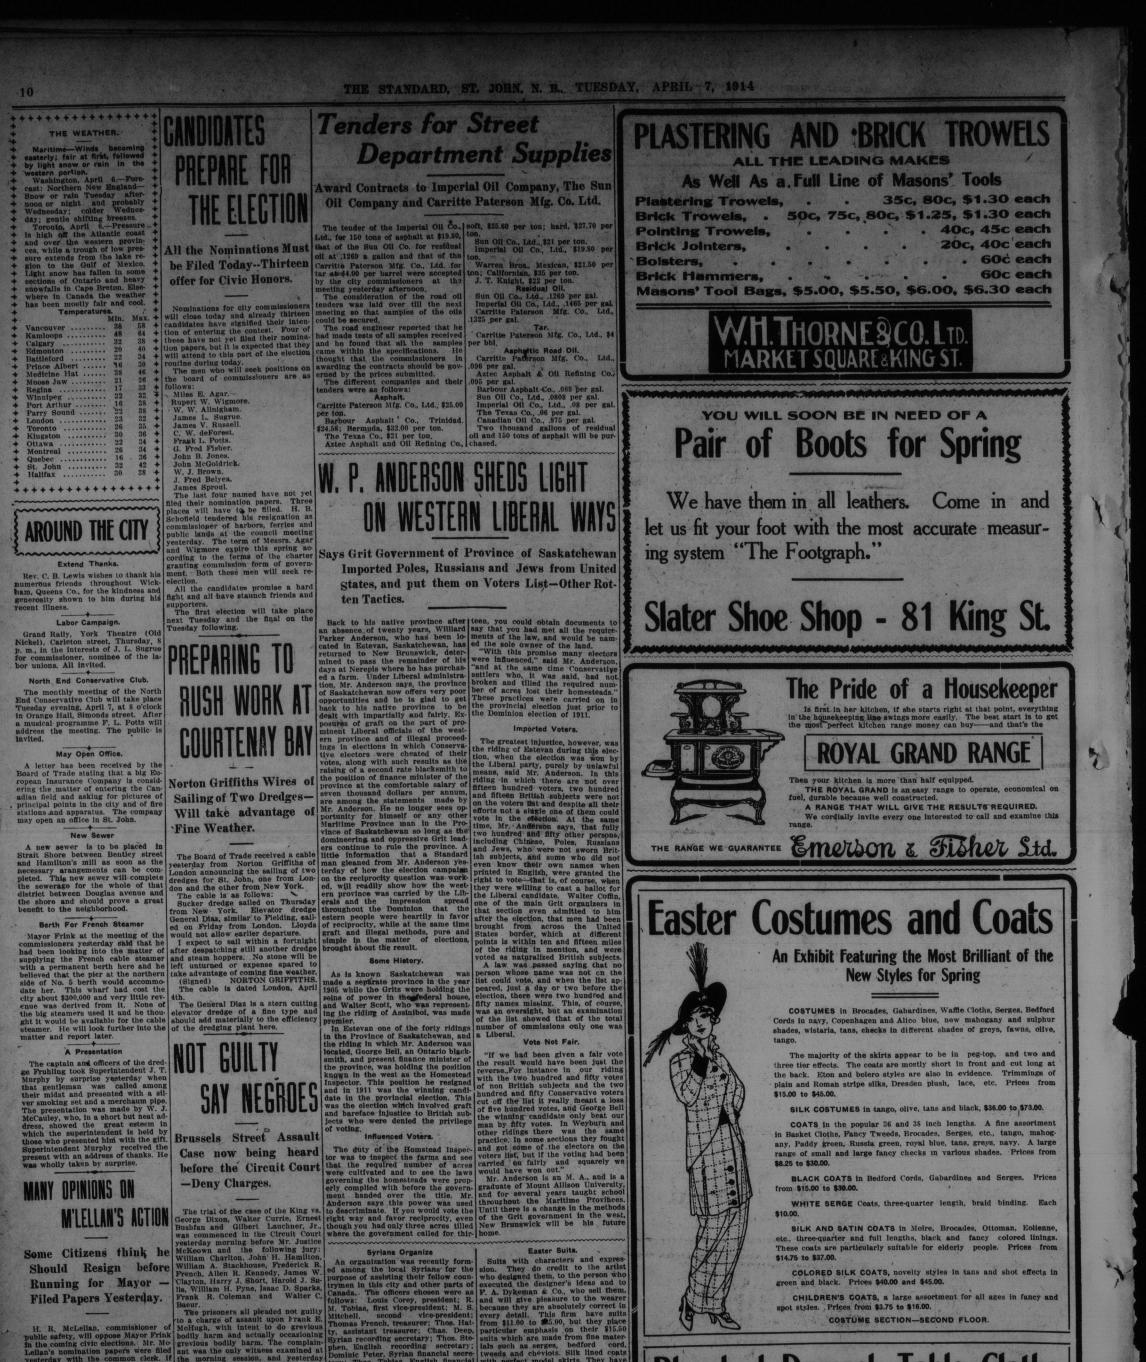

Easter Suita. Suits with characters and expres-sion. They do credit to the artist who designed them, to the person who executed the designer's ideas and to P. A. Dykeman & Co., who sell them, and will give pleasure to the wearer because they are absolutely correct in every detail. This firm have suits from \$11.00 to \$5.00, but they place particular emphasis on their \$15.50 utits which are made from fine mater-ials such as serges, bedford cord, tweeds and cheviots. Silk lined coats with perfect model skirts. They have an attractive showing of separate coats, and a special display of black coats for middle age and elderly ladies in medium and extra large sizes.

PARK HOTEL, KING SQUARE.

The majority of the skirts appear to be in peg-top, and two and three tier effects. The coats are mostly short in front and cut long at the back. Eton and bolero styles are also in evidence. Trimmings of plain and Roman stripe silks, Dresden plush, lace, etc. Prices from \$15,00 to \$45.00.

SILK COSTUMES in tango, olive, tans and black, \$36.00 to \$73.00.

COATS in the popular 36 and 38 inch lengths. A fine assortment in Basket Cloths, Fancy Tweeds, Brocades, Serges, etc., tango, mahog-any, Paddy green, Russia green, royal blue, tans, greys, navy. A large range of small and large fancy checks in various shades. Prices from \$8.25 to \$30.00.

BLACK COATS in Bedford Cords, Gabardines and Serges. Prices from \$15.00 to \$30.00.

WHITE SERGE Coats, three-quarter length, braid binding. Each \$10.00.

SILK AND SATIN COATS in Moire, Brocades, Ottoman, Eolienne, etc., three-quarter and full lengths, black and fancy colored linings. These coats are particularly suitable for elderly people. Prices from \$14.75 to \$37.00.

COLORED SILK COATS, novelty styles in tans and shot effects in green and black. Prices \$40.00 and \$45.00.

CHILDREN'S COATS, a large assortment for all ages in fancy and spot styles. Prices from \$3.75 to \$16.00.

COSTUME SECTION-SECOND FLOOR.

Improve this opportunity to dress your tables with good quality cloths at prices below their regular values. All select designs and in the most useful sizes.

| Cloths, 2 by 2 yards                                                                                           | \$1.45, \$2.00, \$2.50, \$3.00, \$3.10, \$3.25  |
|----------------------------------------------------------------------------------------------------------------|-------------------------------------------------|
|                                                                                                                | 55, \$1.90, \$2.50, \$2.75, \$3, \$3.95, \$5.75 |
| Cloths, 2 by 3 yards                                                                                           | \$1.80, \$2.25, \$2.50, \$2.75, \$3.50, \$4.75  |
| Cloths, 2 1-2 by 2 1-2 yards                                                                                   | \$2.75, \$3.00                                  |
| the second s | ROOM                                            |