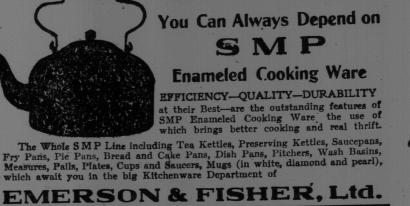

## As Nature Intended

See how these shoes fit these little feet. Note

0

the big toes—how straight they grow! And the other little toes; no cramping or pinching. There is room here for the child's feet to grow as nature intended.

These shoes are Hewetson Shoes for Children. They are orthopedically correct in every detail. They keep well-formed little feet in the proper shape, and correct any defective tendency or weakness. They are made of strong leathers, which give proper support to the arches. Fit the children with Hewetson Shoes and save them from endless foot trouble in later years.