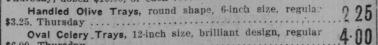

- Carafe or Water Bottles, new star pattern, deep cut, new 4.00 tar bottom, squat shape, regular \$6.00 value, Thursday.
- Cut Glass Tumblers to match Carafe, regular \$15.00 value, .85 hursday, dozen \$10.00, or each .....