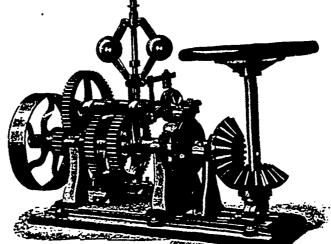

## ——Improved Water Wheel Governor—

Most simple, durable, and efficient of any in use. Corrects quickly any disturbance of motion of machinery driven by water power.

Any deviation from the correct speed, however slight, affects the action of the governor upon the gate, and it quickly brings the speed up or down to its proper point.