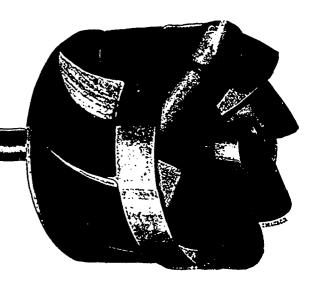

## THE **BOSS** Patent Turbine Water Wheel

## GHE "BOSS" GURBINE

IVES the highest percentage of useful effect for every cubic foot of water used. No swinging gates, no arms, no rods. Six Castings comprise the entire wheel.

The easiest working gate of any wheel made; revolves on steel balls, therefore, moves without friction. Easily controlled by governor.

> The "BOSS" Wheel IS MADE IN DRY SAND MOULD; ONE COMPLETE SMOOTH, EVEN CASTING

> > X