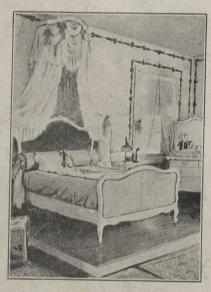

Light Cream Ceiling No. 17 Alabastine. Wall in Light Lilac made by mixing Nos. 4 and 9 Alabastine. Woodwork white enamel.