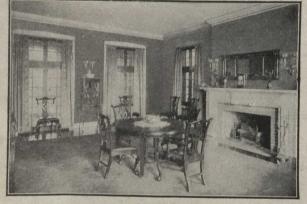

## The Newest Decorative Styles Show Plain Walls

VIEWS show color schemes taken from our booklet or portfolio of suggestions Modern Wall Decoration. Ask for a copy-free.

The fashionable portrait painter, the expensive photographer, the successful stage manager knew this long ago, and now the rest of us are beginning to see it.

The result will be the displacement of wall paper, for the present at least; the rejection of kalsomine as being too coarse, unreliable and unrefined, and the greater use of Alabastine because of its flexibility and its possibilities for the artistic treatment of walls and ceilings no less than for its general sanitary and health-preserving properties.

At the same time, the great variety of tints and combinations possible with Alabastine naturally adapts it to original color and stencil treatments which give character to interiors.