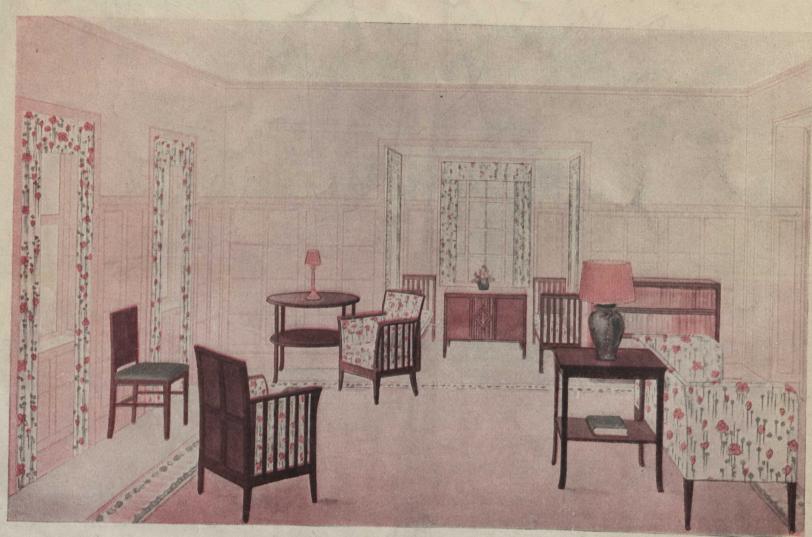

## The Newest Decorative Styles Show Plain Walls

VIEWS show color schemes taken from our booklet or portfolio of suggestions Modern Wall Decoration. Ask for a copy-free.

The fashionable portrait painter, the expensive photographer, the successful stage manager knew this long ago, and now the rest of us are beginning to see it.

The result will be the displacement of wall paper, for the present at least; the rejection of kalsomine as being too coarse, unreliable and unrefined, and the greater use of Alabastine because of its flexibility and its possibilities for the artistic treatment of walls and ceilings no less than for its general sanitary and health-preserving properties.

At the same time, the great variety of tints and combinations possible with Alabastine naturally adapts it to original color and stencil treatments which give character to interiors.