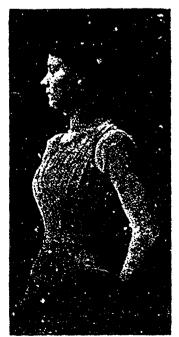

## The B. & C. Wright Bust Form

Is Superior to the Corset for the following reasons:

It is graceful and perfect in shape. Durable, easy and comfortable.

No heavy front, side or back steels.

The slender woman may wear a tailor-made gown.

It is a gentle shoulder brace.

The low bust effect may be obtained with the Form without padding.

It is the Figure that makes the Dress, not the Dress the Figure.

SAMPLE ORDER SOLICITED.

Manufactured by

BRUSH & CO., TORONTO