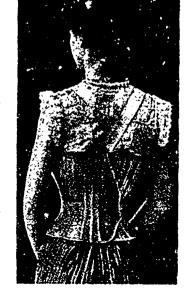

## The B. & C. Wright Bust Form

Is Superior to the Corset for the following reasons:

It is graceful and perfect in shape. Durable, easy and comfortable.

No heavy front, side or back steels.

The slender woman may wear a tailor-made gown.

It is a gentle shoulder brace.

The low bust effect may be obtained with the Form without padding.

It is the Figure that makes the Dress, not the Dress the Figure.

SAMPLE ORDER SOLICITED.

Manufactured by

BRUSH & CO., TORONTO