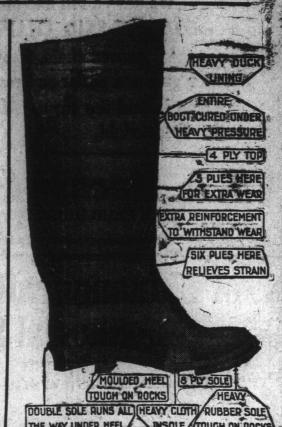

# Fishermen! Here's the Boot for You-"Excel"!

These are exclusive features of "EXCEL" boots: The picture, at the right, of an "EXCEL" boot cut apart, with every detail of construction visible, shows how "EXCEL" boots are reinforced at every point of strain. There is not a single feature but what has been proved necessary and desirable by tests of severest use. Your own experience will tell you that a boot with these features simply must be a better boot.

Study this picture. Learn these features. Remen ber them when you compare "EXCEL" boots with ordinary boots. And remember, too, that very important point which the picture cannot show, namely, that "EXCEL" boots are cured under tremendous pressure, which leaves the rubber pliable, weatherproof and wear-resisting. It is only by the use of this tremendous pressure combined with highest quality materials that the best results are obtained.

# PARKER & MONROE, LIMITED, Distributors

Weatherproof and Wear Resisting. Tough Tire Tread Soles. Made "All in One Piece."