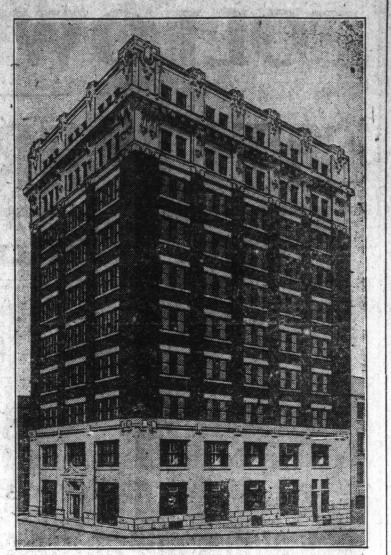

WORK.

SALADA BUIDLING, MONTREAL.

with their food; this is the case with ular order. A pair of discs, one bear- city but two days when he was able

The scissor bill, for instance, differs are arranged so as to revolve as the hotel by treating every locality as a

The magnificent building shown above, situated at the corner of St. Lawrence Blvd. and La Royer Streets, Montreal, will be occupied by the Salada Tea Company about February 1st next. The present building at St. Paul and St. Sulpice Sts. erected 11 years ago, has for some time proved inadequate for the buisness.