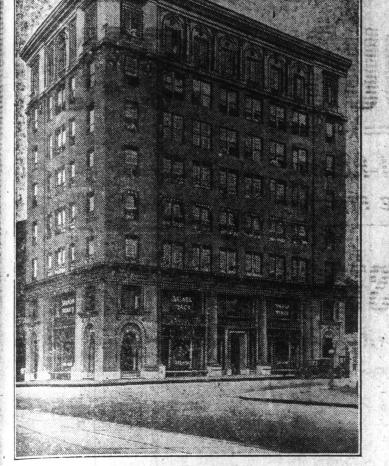

BUT

Y

DOTS.

OTS.

.\$6.70 .\$5.70

rdi-

SALADA BUILDING, BOSTON building, situated at Stuart and Berkeley Streets, Boston, is congranite and limestone, and has eight stories and a basement. with every modern convenience for the speedy and cleanly packing

Morrison Legge, the eminent British scientist, in a recent address the students of Harvard University, described it as "the finest example architecture he had ever seen.