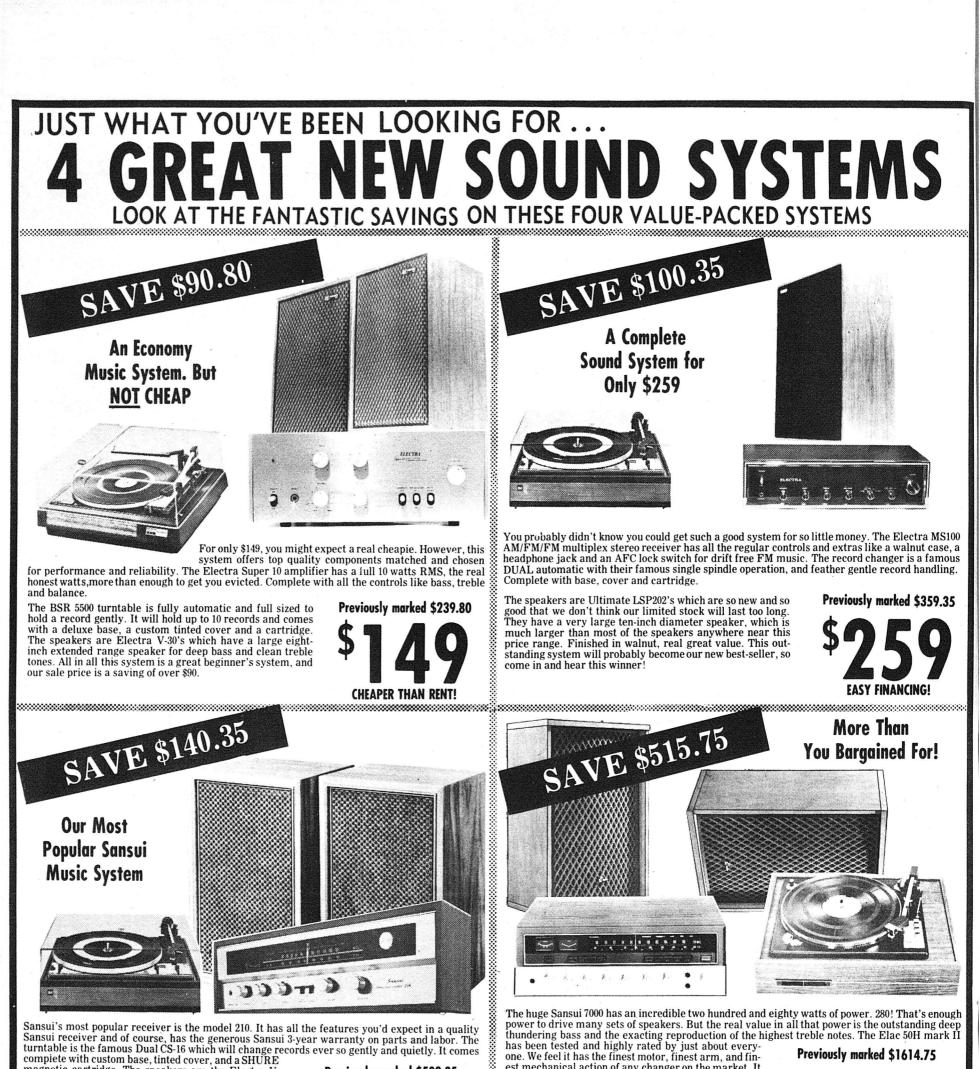

complete with custom base, tinted cover, and a SHURE magnetic cartridge. The speakers are the Electra V-80's which are an excellent value. They have an acoustic suspension eight-inch woofer and a separate super tweeter for extremely clean and clear high frequency

reproduction. An excellent loudspeaker. This package was previously marked at \$539.35 if you bought all the pieces separately. Our great package price saves you \$140.35. We're confident that if you examine all the systems on the market that you'll agree that this is the best for \$399.

Previously marked \$539.35

has been tested and highly rated by just about everyone. We feel it has the finest motor, finest arm, and finest mechanical action of any changer on the market. It comes with walnut base, tinted cover, and an EMPIRE magnetic cartridge for incredible sound and long record life. The speakers are the Sansui SP1200's which have a multi-directional array of tweeters, and the exclusive Sansui Kumiko wood fretwork grille. The bass is so low that you can feel it. This simply fantastic system must be heard. Even if you only want to spend a couple hundred dollars, listen to this one! And save \$515.75 while you're at it.