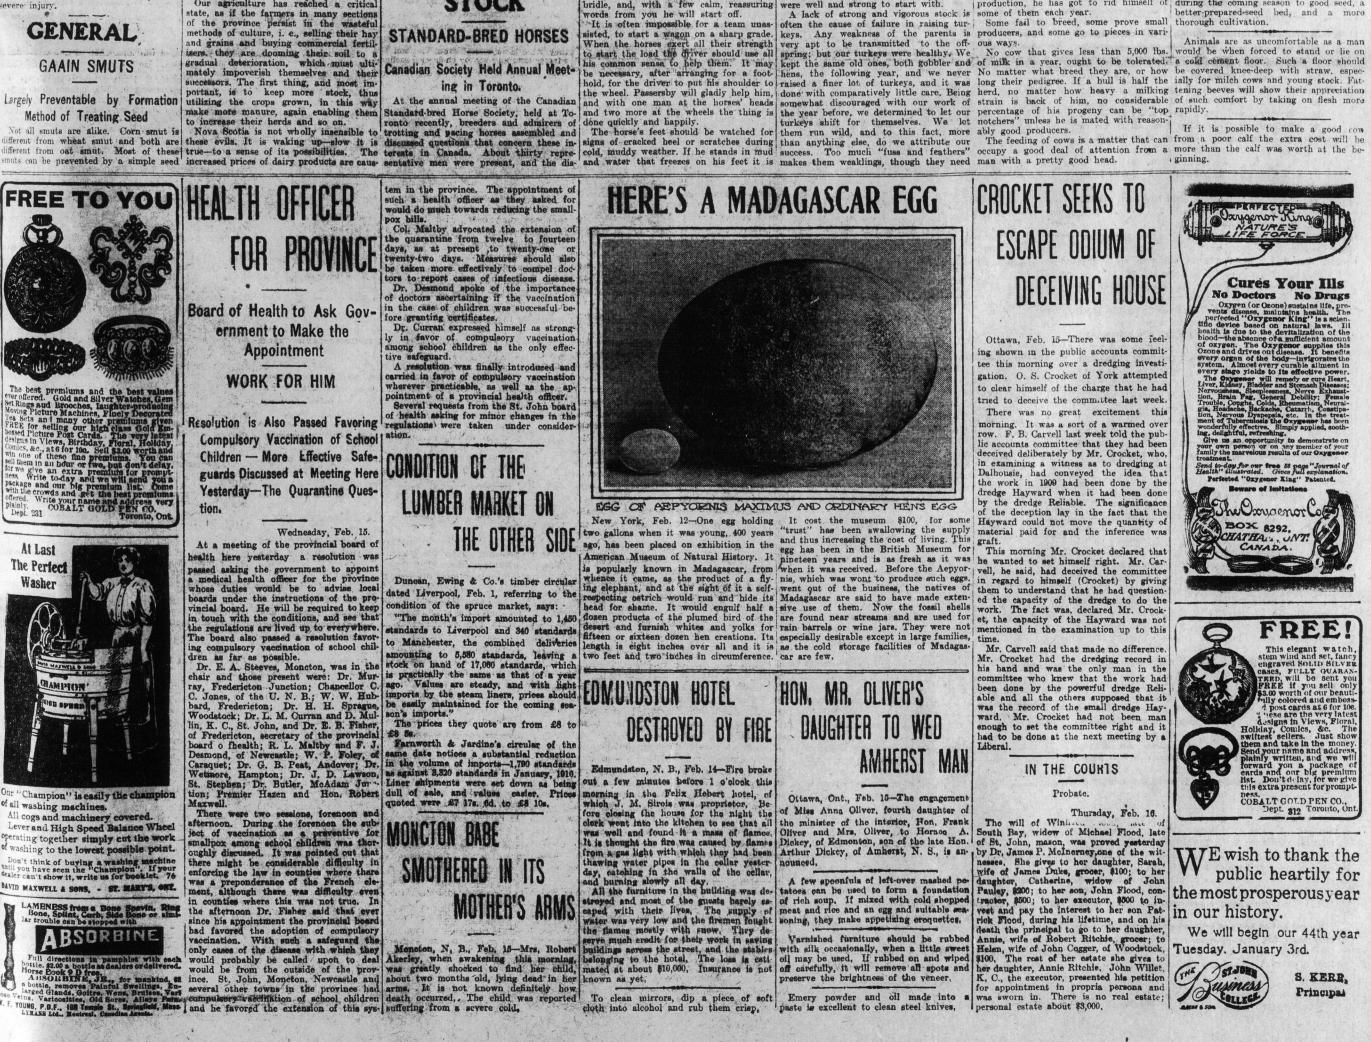

EGG OF AEPYORNIS MAXIMUS AND ORDINARY HENS EGG

DAUGHTER TO WED DESTROYED BY FIRE

AMHERST MAN Edmundston, N. B., Feb. 14-Fire broke

Administron N. B., Feb. 14—Fire broker out a few minutes before 1 o'clock this methods in the February for the night the ist brought the fire was properly and base thawing water plots in the cellar years the wait and found it a mass of fame is through the fire was caused by family the wast of the cellar years the wait of the fire wast of the cellar in the standing state of the intervent of the