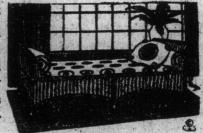

### For the Sun Room

Settee, 6 feet 6 inches long, made of closely-woven brown willow, with upholstered back, loose cushion seat covered with fancy chintz. Sale price. . . 42.50 Arm Chair to match, with upholstered back and cushion seat. Sale price 13.50 