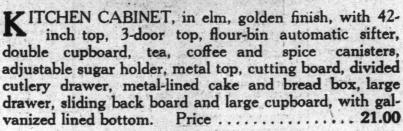

# For the Kitchen

Kitchen Cabinet, with golden oak case, white enamel interior, flour bin, sifter and tray, glass, sugar, coffee and spice holders, large cupboard, sliding shelf, tin-lined cake and bread box, towel and cutlery drawers, and 2 cutting boards. Price ..... 35.00