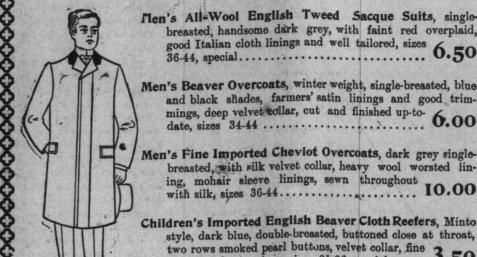

## Men's Chesterfield Waterproof Coats

Medium and dark fawn, double-breasted, velvet collar, seams sewn, good length, sizes 34-44 .....

Men's Beaver Overcoats, winter weight, single-breasted, blue 

Men's Fine Imported Cheviot Overcoats, dark grey singlebreasted, with silk velvet collar, heavy wool worsted lin-

Children's Imported English Beaver Cloth Reefers, Minto style, dark blue, double-breasted, buttoned close at throat, two rows smoked pearl buttons, velvet collar, fine linings and trimmings, sizes 21-26, special..... 3.50