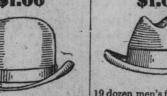

## Thursday Will Be Dollar Day in Men's Hats

We've enough for 600 heads-regular \$1.50 to \$2.50 hatsevery one of them of this season's style and make-every one good enough to enter this store of goodness. They go on sale to-morrow at 8 o'clock, and we'll be surprised if you let them last the morning out. Of course the first choice will be the best. Here are the particulars:

16 dozen Men's Stiff Hats, new and most fashionable shapes for fall and winter shapes for fall and winter wear, in extra fine quality English fur felt, small, medium or large crowns and brims, colors fawn, dark brown or black, fine silk bindings, good value at \$2.00, Thursday, our price, only \$1.00.

19 dozen men's fine soft hats all English fur felt, new and dressy, fall shapes, dark brown tabac, nut brown or black colors, best silk bands and bindings, large and small shapes, natural tanned leather sweats, regular prices \$1.50 to \$2.25. Thursday, our price, only \$1.00.

stiff hats, fine grade, fur felt, very newest shapes, 3 different styles, neat crowns and brims, colors dark, brown, nutria, fawn or black, unlined, best trimmings, regular prices \$1.75, \$2.00 to \$2.50, Thursday only \$1.00.