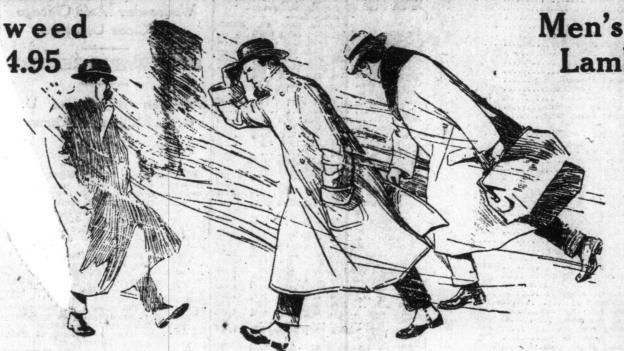

#### This May Happen Any Day Now! Real old-fashioned blizzards are not vet out of date. and piercing winds are a'most a daily occurrence. Fortify yourself against "dirty weather" by investing in one of these

# Men's Ulsters, \$9.95

Prices were \$14.00, \$15.00 and \$16.50. Made from reliable English coatings, in many good brown shades and patterns; also in gray mixtures; good heavy weights. Cut double-breasted ulster style, 50 inches long, with two-way convertible collar and back belt. Sizes 36 to 44. Wednesday 9.95 MEN'S SUITS, \$15.00.