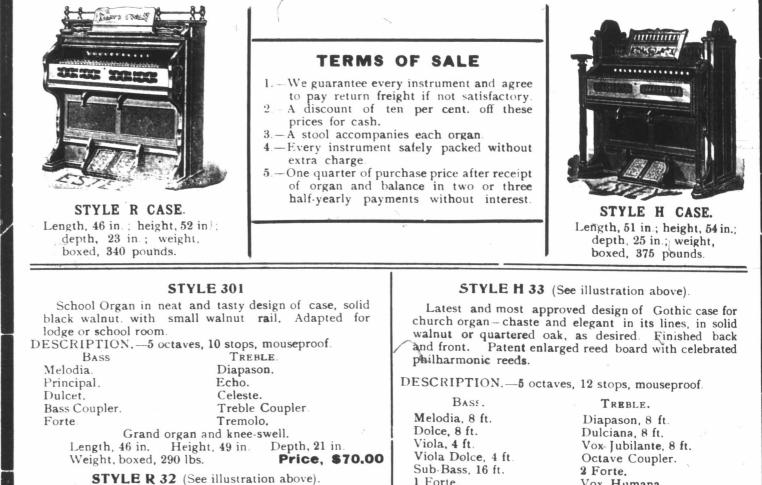

1 Forte. Vox Humana. Artistic New Chapel Style, in solid black walnut, Knee-swell and grand organ. decorated case with neat brass rail on top. Finished Price, \$120.00 back and front DESCRIPTION -5 octaves, 11 stops, mouseproof STYLE H 38 (See illustration above). BASS. TREBLE. Similar in case to H 33, but with increased tone Melodia, 8 ft. Diapason, 8 ft. variety as follows. Dulciana, 8 ft. Dolce, 8 ft. Viola, 4 ft. Vox Jubilante, 8 ft. DESCRIPTION, -5 octaves, 13 stops, mouseproof. Treble Coupler. Bass Coupler BASS. 1 Forte. 2 Forte. TREBLE. Vox Humana. Melodia, 8 ft. Diapason, 8 ft Grand organ and knee-swell Price, \$80.00 Dolce, 8 ft. Dulciana, 8 ft. Viola, 4 ft. STYLE R 33 (See illustration above). Flute, 4 ft. Violetta (soft) 4 ft. Vox Jubilante, 8 ft. Case similar to that of Style R 32 Sub-Bass, 16 ft. DESCRIPTION .- 5 octaves, 12 stops, mouseproof. Vox Humana 1 Forte. 2 Forte. BASS. TREBLE. Octave Coupler Melodia, 8 ft. Diapason, 8 ft. Dolce, 8 ft. Dulciana, 8 ft. Knee-swell and grand organ. Price, \$130.00 Vox Jubilante, 8 ft. Viola, 4 ft. Sub-Bass, 16 ft. Treble Coupler. STYLE H 97 (See illustration above). Bass Coupler. 2 Forte. 1 Forte. Vox Humana Similar in case to styles H 33 and H 38, with greater Grand organ and knee-swell. Price, \$90.00 tone variety. DESCRIPTION.-5 octaves, 16 stops, mouseproof. STYLE R 38 (See iilustration above) Case similar to that of R 32. BASS. TREBLE. DESCRIPTION. -5 octaves, 13 stops, mouseproof. Melodia, 8 ft Diapason, 8 ft. BASS. TREBLE. Dolce, 8 ft. Dulciana, 8 ft. Melodia, 8 ft. Diapason, 8 ft Viola, 4 ft. Flute, 4 ft. Dolce, 8 ft. Dulciana, 8 ft. Viola Dolce, 4 ft. Vox Jubilante, 8 ft. Viola, 4 ft. Flute, 4 ft. Harp Æolienne, 2 ft. Choral, 8 ft. Violetta (soft), 4 ft. Vox Jubilante, 8 ft. Sub-Bass, 16 ft. Vox Humana. Sub-Bass, 16 ft. Octave Coupler. Melodia Forte. Flute Forte, 1 Forte. 2 Forte. Bass Coupler. Treble Coupler. Vox Humana Price, \$100.00 Grand organ and knee-swell. Grand organ and knee-swell. Price, \$150.00 URLAY, WINTER & LEEMING, 188 YONGE ST.,