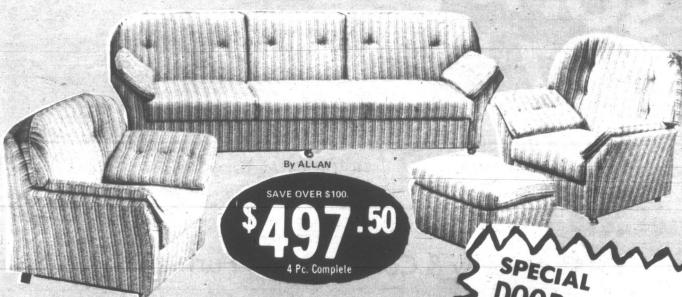

## DECORATED — CORRELATED 4 PC. GROUPING JUST FOR YOU!

If you are one of those people who must re-arrange your living room to create a different atmosphere . . . then this Casual Comfortable Callaction is for you! Cloud soft seating and lounging results from deep ply tuffted fortrel wrapped seats, backs and arms bolsters. This group is upholstered in long wearing stain resistant Herculon blend fabric, in your choice of high style decorator colours.

## GUARANTEED SAVINGS

OR YOUR MONEY BACK. Yes, Kelley & Cohen guarantee. If yo find, this some furniture at a lower price anywhere. Kelly Cohen will cut the challanger or we cheerfully refund you purchase price. SPECIAL DOOR CRASHER