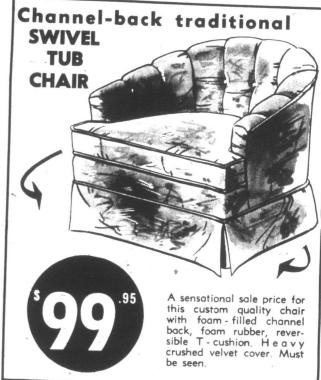

\$139.95

TRADITIONAL

TUB CHAIRS At this wonderful sale price you will want a pair for that decorator look. Custom built with reversible foam cushion and covered seat

decks. Antique velvet covers.

PROVINCIAL CHAIRS