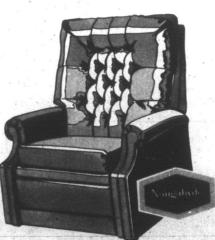

RECLINERS

Assorted brocades.

KROEHLER

PLATFORM ROCKERS

One of our best selling chairs, famous for comfort & attractive good looks, Kroehler's quality "Cushionized" coil spring construction. Assorted colors & covers. Carved wood arms & foamed cushions.