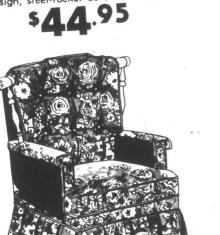

\$89.95

High Back Traditional SWIVEL CHAIRS

Deeply p.l e a t e d, button tufted back is foam padded for comfort. Wrapped seat cushions and tail-ored valance. Double no-sag

spring construction. Antique

ROCKER