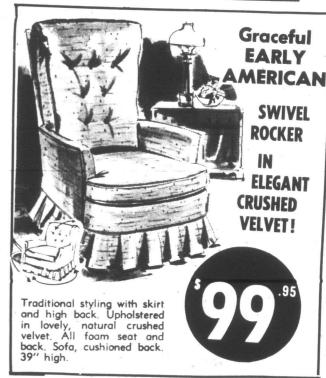

CHARMING COLONIAL SWIVEL ROCKER

Deep tufted high back and seat is thick ly padded with foam and white felt Charming floral print with pleated skirt and antique maple finished hardwood trim. Steel swivel base and legs.