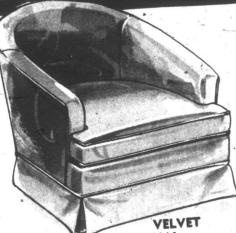

\$139.95

TRADITIONAL

TUB CHAIRS At this wonderful sale price you will want a pair for that decorator look. Custom built with reversible foam cushion and covered seat

decks. Antique velvet covers.

PROVINCIAL CHAIRS