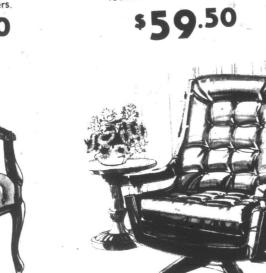

\$89.95

High Back Traditional SWIVEL CHAIRS

Deeply p.l e a t e d, button tufted back is foam padded for comfort. Wrapped seat cushions and tail-ored valance. Double no-sag

spring construction. Antique

ROCKER