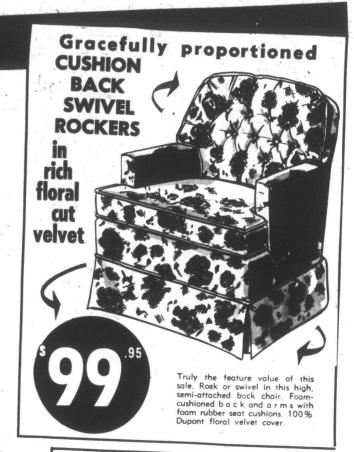

## Leon's HAVE HUNDREDS OF CHAIR BUYS

HIGH BACK SWIVEL ROCKERS

Swivel or rock in cushioned foam Swivel or rock in cushioned foam. Here's real comfort with a 37-inch high chair, soft foam padded back, arms and seat Easy-to-care-for expanded vinyl. Assorted colors. Channel-back design, steel-rocker box.

CHARMING COLONIAL SWIVEL ROCKER

Deep tufted high back and seat is thick ly padded with foam and white felt Charming floral print with pleated skirt and antique maple finished hardwood trim. Steel swivel base and legs.