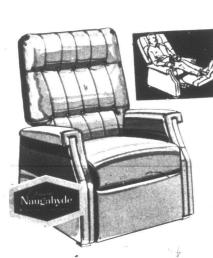

\$89.95

0

**Generously Proportioned** KROEHLER RELAXERS

Extra wide and extra high for real man sized comfort. Deep tufted cushion back and rolled arms 3 - way reclining action. Foam padded throughout with coil spring base. Heavy vinyl covers of naugobyde covers of naugahyde.

\$139.95

TRADITIONAL

TUB CHAIRS At this wonderful sale price you will want a pair for that decorator look. Custom built with reversible foam cushion and covered seat

decks. Antique velvet covers.

PROVINCIAL CHAIRS