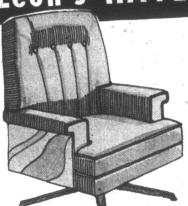

## Leon's HAVE HUNDREDS OF CHAIR BUYS

HIGH BACK SWIVEL ROCKERS

Swivel or rock in cushioned foam Swivel or rock in cushioned foam. Here's real comfort with a 37-inch high chair, soft foam padded back, arms and seat Easy-to-care-for expanded vinyl. Assorted colors. Channel-back design, steel-rocker box.