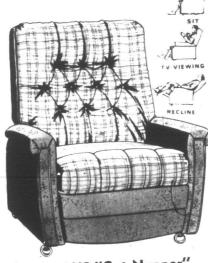

\$79.50

FAMOUS "Cat-Napper" RECLINER IN HERCULON

Here's the last word in comfort. Lean back and relax in layers of soft downy foam. Three - way reclining action and carefree HERCULON cover on seat and back for stain resistance. Plaid centre pattern with contrasting textured tweed.