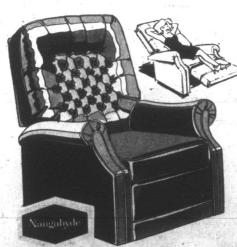

\$119.00

KING SIZE KROEHLER RECLINERS

Man-size proportions will make this the favorite chair in the house. Coil spring construction with thak foam seat cushion and foam padded arms, back and footrest. Unbelievably comfortable. NAUGAHYDE vinyl cover.

\$149.95