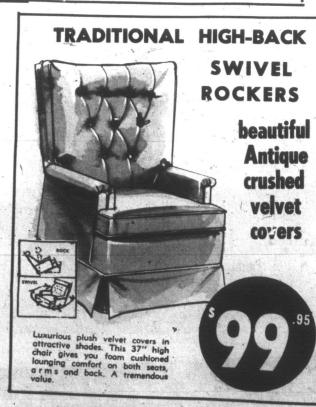

## Leon's HAVE HUNDREDS OF CHAIR BUYS

HIGH BACK SWIVEL ROCKERS

Swivel or rock in cushioned foam Swivel or rock in cushioned foam. Here's real comfort with a 37-inch high chair, soft foam padded back, arms and seat Easy-to-care-for expanded vinyl. Assorted colors. Channel-back design, steel-rocker box.

\$89.95

High Back Traditional SWIVEL CHAIRS

Deeply p.l e a t e d, button tufted back is foam padded for comfort. Wrapped seat cushions and tail-ored valance. Double no-sag

spring construction. Antique

ROCKER