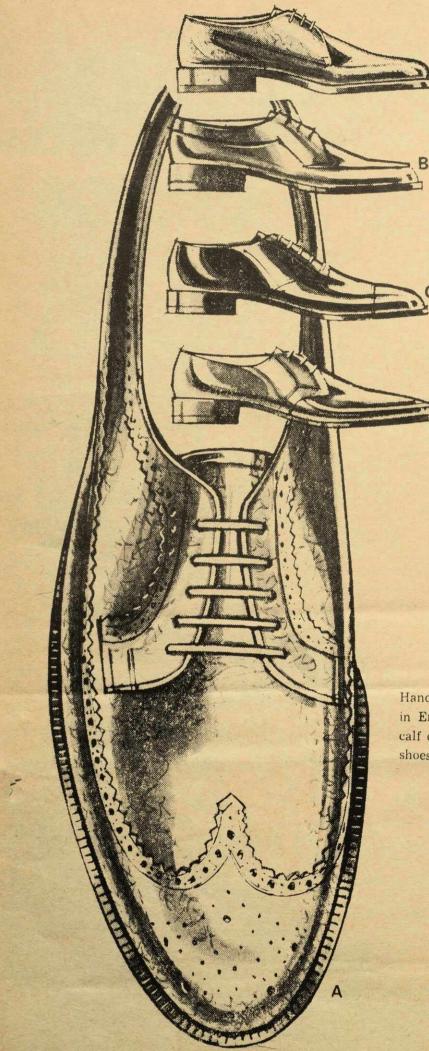

## SALE! MEN'S Royal and Royal Sceptre Shoes Usual price 22.00

Special price,

15.99

Handsomely styled Royal and Royal Sceptre shoes that are quality crafted in England exclusively for Eaton's. Goodyear welt construction. French calf or heather grain uppers, heather grain styles fully leather lined. All shoes are sanitized for foot freshness and longer wear.

- A. Brown 5-cyclet long wing brogue. Heather grain leather uppers, double leather sole, rubber heel. Sizes 9 to 12B, 8 to\_12C, 7 to 11D, 7 to 11E, 7 to 11EE.
- **B.** Brown three eyelet overlay. Heather grain leather uppers, double leather soles, rubber heels. Sizes 8 to 12C, 7 to 11D, 7 to 11E, and 7 to 11EE.
- C. Black 5 eyelet blucher oxford, French calf uppers, double leather soles. Rubber heel. Sizes 8 to 12C, 7 to 11D, 7 to 11E, 7 to 11EE, 7 to 11EEE.
- D. Brown 3 eyelet plain toe blucher oxford. Heather grain uppers, double leather soles, rubber heels. Sizes 8 to 12C, 7 to 11D, 7 to 11E.
- E. Black and brown 5 cyclet balmoral. French Calf uppers, single leather sole. Rubber heel. Sizes 7 to 11D.