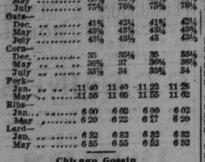

### GRAIN PRICES STEADY

Continued Ffom Page 9,

Wheat—Feature in wheat to-day was selling in July for account of Armour. There was also buying in May for their account on carly decline, which caused a reaction and recovery of loss. Market was dull and there was very liftle trade of importance. Quite a lot of long wheat came out at one time, but when this selling ceased demand from commission houses and local operators sent price over yesterday's close. While the Argentine news was bullish. Antwery, which should have been affected by it, came in % lower. Cash and export demand slow. Southwestern receipts continue large.

Corn—Ruled strong. There was good buying by local operators and fair commission business was small. Very light receipts and an advance of a cent in cash corn were influences. Market was affected somewhat by early weakness in wheat, but became independently strong. Later cables were a little better and there was considerable improvement in cash Germand. Senflment leans towards bull side.