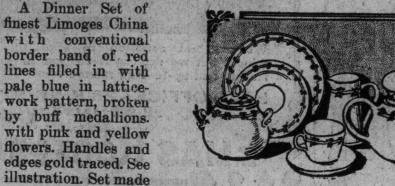

Matinee

nd Sat. Mat.

A Dinner Set of finest Limoges China with conventional border band of red lines filled in with pale blue in latticework pattern, broken by buff medallions. with pink and yellow flowers. Handles and edges gold traced. See

> cups, saucers, nappies, 2 platters, 2 covered vegetables, gravy and stand, cream, covered sugar and baker, 96 pieces at, sale price \$11.95

Gray Granite Dish Pans, medium size. Sale price ...... 25c

Self-Basting Sheet Iron Roasting Pan, strong and well made, large enough for fowl or roast. Being covered, the full flavor and juices are retained. Sale price 40c Hand-made Boilers, flat copper bottoms, size 8 or 9. Sale price, each ..... 900

up of 12 each, bread and butter, tea, dinner and soup plates,

Mrs. Potts' Irons, set of three irons with handle and stand; nicely polished. Mrs. Potts' Irons, set of three from with and -Basement.

53 2"HALL