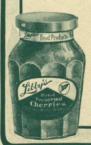

## Libby's Currant Jelly Libby's Pineapple Jam Libby's Cherry Preserves

All made from just the pure, fresh-picked fruits with pure, white, granulated sugar. Prepared by the "old home" recipe, which requires absolute accuracy of fruit and sugar weights. Every glass is uniform and of delicate natural flavor. Put up in convenient glass jars in Libby's Great White Enamel Kitchen.