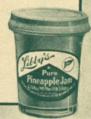

## Libby's Currant Jelly Libby's Pineapple Jam Libby's Cherry Preserves

All made from just the pure, fresh-picked fruits with pure, white, granulated sugar. Prepared by the "old home" recipe, which requires absolute accuracy of fruit and sugar weights. Every glass is uniform and of delicate natural flavor. Put up in convenient glass jars in Libby's Great White Enamel Kitchen.