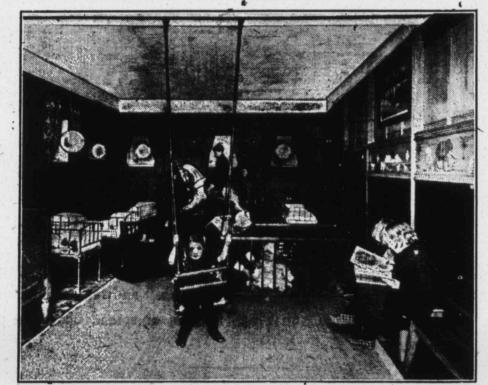

## Comfort for Children at Seal

days for young children to cross Atlantic alone. During the last

t an unusual thing in these or young children to cross ic alone. During the last is the passengers on the stee passengers on the canadian years. Amongst the best friends of passengers. In such the "Metagama"

officials or stewardesses of the liner which is the scene of their birth.

The Metagama, on which the above photo was taken, is one of the Canadian Pacific ships known as "Monoclass," which means that there, are just one class of passengers accommodated, other than steerage, as distinct from the ships that carry first, accord and third class passengers.