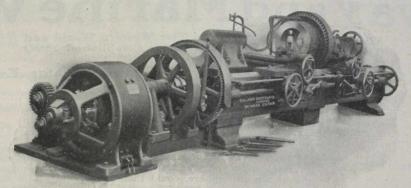

BERTRAM MACHINE TOOLS

BERTRAM NO. 3 DOUBLE CAR AXLE LATHE Motor Driven

BERTRAM 40-24 INCH STANDARD GAP LATHE

Engine and Gap Lathes, Hammers, Planers and Vertical Drilling Machines of various sizes for prompt delivery.