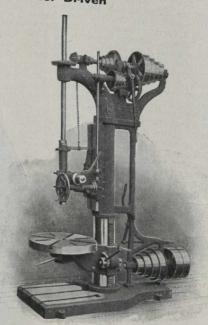

Particulars sent on request.

BERTRAM 30 Inch VERTICAL DRILL Built in 20 to 45 inch sizes

Manufacturers of General Machine Shop Tools of every description.

Hydraulic, Railway, Shipyard and Bridge and Boiler Shop Machinery.