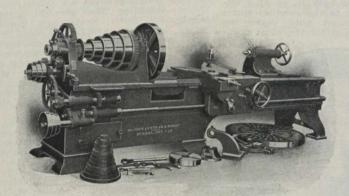

BERTRAM MACHINE TOOLS

BERTRAM NO. 3 DOUBLE CAR AXLE LATHE Motor Driven

BERTRAM 40-24 INCH STANDARD GAP LATHE

Engine and Gap Lathes, Hammers, Planers and Vertical Drilling Machines of various sizes for prompt delivery.