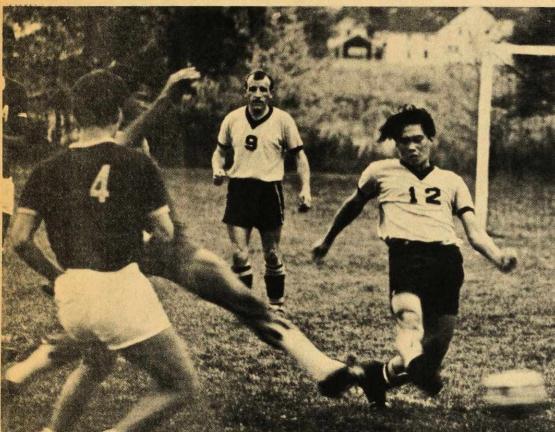

Kee (12) fights off Mount Allison forward during game against Mounties. Tigers won, 3-2

maritime