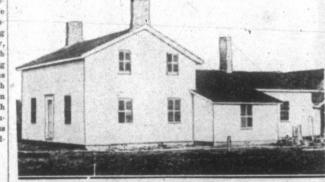

Two things never pall-a moonlight night and well-cooked rice.

On July 30, 1863, Henry Ford was born in this house at Greenfield, Michigan. He is now having it restored as a memorial to his mother

CANADIAN LABOR PRESS