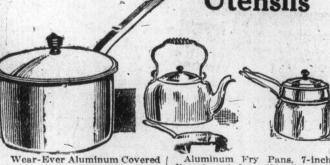

Rose throughout, with gold trimming. Regular \$13.25, for \$9.95. Old gold on chintz. Regular \$13.50, for \$8.95. Mulberry, with figures in panels, square. Regular \$19.50, for \$14.75.

A Sale of

Straight Saucepans, 2-qt. size, regular \$1.60, today, \$1.25; 3-qt.

Utensils

diameter, today, 49c; 8½-inch diameter, today, 75c; 9½-inch diameter, today, 98c; 10½-inch diameter, today, \$1.25. Aluminum Tea Kettles, 3-qt. qt. size. Today, \$1.49.

Wear-Ever Aluminum Teapots. 1-qt. size. Regular \$3.50.

Today, \$2.75.

Aluminum Tea Kettles. 3-qt. size, today, \$2.98.

Aluminum Salt and Pepper Shakers, loaded bottoms. Today, per pair, 13c.

Baby Carriages Woven

by Machinery

New semi-gondola style, rolled-in edges, attractive designs,