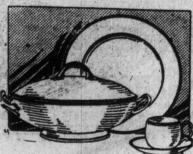

### Twenty Odd English Dinner Sets Will Be Cleared Today

Out of hundreds of sets we sell every month these odd sets accumulate. They are not all entirely "regular" compositions, but they are not short of any really needed pieces. You save several dollars on each of these sets by selecting at 8.30 today, each, \$11.95.

Phone Main 7841, Basement.

"Marne," a beautiful Wedgwood & Co. dinner set, with a pretty rosebud border decora-97 pieces. Today,

Beautiful Thin China Set, \$32.50-An open stock pattern, finest quality, very thin translucent china, dainty new, French border decoration, full gold handles. 97 pieces. Special today, \$32.50.

Regular \$19.75 Blue Band Set, \$14.95—Excellent quality clear white English ware. Popular blue band and double gold line border design. 97 pieces. Today, the set, \$14.95.

Sale of Rogers' A1 Quality Silver-Plated Ware