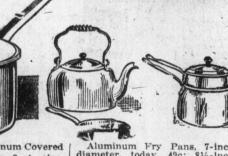

Utensils

diameter, today, 49c; 8½-inch diameter, today, 75c; 9½-inch diameter, today, 98c; 10½-inch diameter, today, \$1.25. Aluminum Tea Kettles, 3-qt. qt. size. Today, \$1.49.

Wear-Ever Aluminum Teapots. 1-qt. size. Regular \$3.50.

Today, \$2.75.

Aluminum Tea Kettles. 3-qt. size, today, \$2.98.

Aluminum Salt and Pepper Shakers, loaded bottoms. Today, per pair, 13c.

Baby Carriages Woven

by Machinery

New semi-gondola style, rolled-in edges, attractive designs,