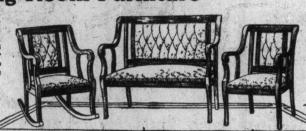

Three Money-Saving Values in Parlor Suites

shaped arms and backs, full spring tapestries. Today, \$21.95.

Three-plece Parlor Suite of birch , As illustrated, Handsome Parlor Suite, birch mahogany finish, backs tufted, large spring seats, covered in silks and tapesseats, upholstered in silk and tries. Set consists of settee, arm chair and arm rocker. Today, \$33.95.

finish, panel backs, shaped arms and top rail, deep spring seats, covered in good grade of tapestry. Today, \$24.25,

We purchased hundreds of these useful rugs at a very low figure, and are offering them at a price that is today less than the manufacturer's cost. They are in six different designs in good Oriental patterns, and colors that are suitable for upto-date furnishings. Good heavy quality. Size 27 x 54 inches, at, each, \$3.45.