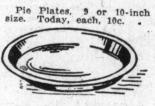

Jelly Cake Plates, 9 or 10-inch size. Today, each, 10c. Long - handled Dippers, quart size. Today, 25c. Lipped Saucepans, 4-qt, size. Today, 25c. Straight Covered Sauce-pans, 8-quart size. Today,

Round Pudding Pans, 2-qt. size, today, 10c; 4-qt. size, today, 15c. Dish Pans, 10-quart size. Today, 39c. Jumbo Baby Baths, good grey enamel, 22 inches diameter. Today, 95c.