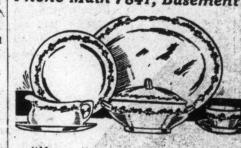

### Twenty Odd English Dinner Sets Will Be Cleared Today

Out of hundreds of sets we sell every month these odd sets accumulate. They are not all entirely "regular" compositions, but they are not short of any really needed pieces. You save several dollars on each of these sets by selecting at 8.30 today, each, \$11.95.

Phone Main 7841, Basement.

"Marne," a beautiful Wedgwood & Co. dinner set, with a pretty rosebud border decora-97 pieces. Today,

Beautiful Thin China Set, \$32.50-An open stock pattern, finest quality, very thin translucent china, dainty new, French border decoration, full gold handles. 97 pieces. Special today, \$32.50.

Regular \$19.75 Blue Band Set, \$14.95—Excellent quality clear white English ware. Popular blue band and double gold line border design. 97 pieces. Today, the set, \$14.95.

Sale of Rogers' A1 Quality Silver-Plated Ware