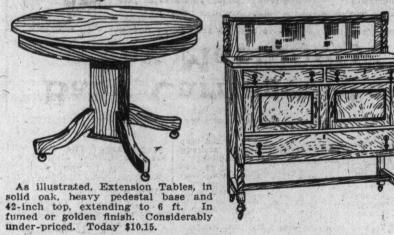

Extension Table, \$24.50.

Another exceptionally good bargain in Dining-room Suites. Eight-piece Dining-room Suite. in solid quarter-cut loak, Jacobean design and finish, rope bean design and finish, rope turnings, panel doors and period trimmings. Buffet, as illustrated, fitted with British bevelled plate mirror. Extension table has heavy pedestal, 45-inch top, deep rims, extending to 6 ft. Chairs have shaped panel backs, full box frames, slip seats upholstered in genuine leather. Very handsome suite, \$87.25.