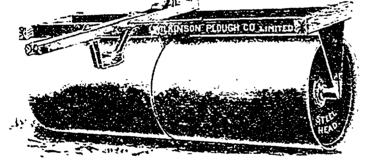

## 2-Drum Land Roller

27 and 30 inches diameter. 5, 6, 8 feet long. All Land Rollers have solid steel ends. The greatest improvement. No stones to rattle. No dirt to rust and rot.