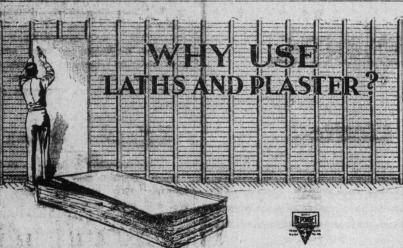

### Put this up yourself

In your new buildings consider NEPDNSET Wall Board for walls and ceilings-or for partitions. You will save time and expense of plastering and you will create an interior that is extremely attractive. Comes in sheets ready to nail up.

Unlike other wall boards, requires no further decoration. Finished in Plain Oak, Cream White or Burnt Leather.

It is an absolutely sanitary and scientific product. It gives character to any room; especially when NEPONBET Wall Board Battens are used in connection with it. These battens are furnished in all three finishes -cost less than wood. NEPONSET Wall Board is a finished product, -a sample will show you.