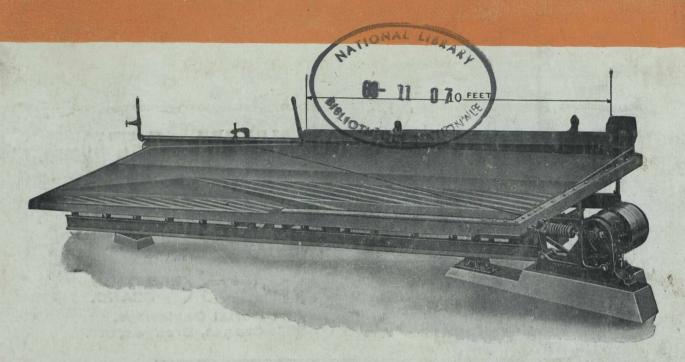

## The James Diagonal Plane Slimer, Patented

The James Diagonal Plane Slimer Has Proven Its Superiority Over Its Competitors In The Cobalt District. This table is manufactured in New Glasgow, Nova Scotia, for the Canadian Market, and Newark, N.J. for the United States and Mexican Markets.

The following are users of the JAMES TABLES in this district.

Nipissing Reduction Works. Hudson Bay Mines, Ltd. Buffalo Mines.

Temiskaming Mining Co., Ltd. Trethewey Silver Cobalt Mining Co., Ltd.

Beaver Consolidated Mines, Ltd.

The O'Brien Mines.

James Ore Concentrator Company, 35 Runyon St. NEWARK, N.J.