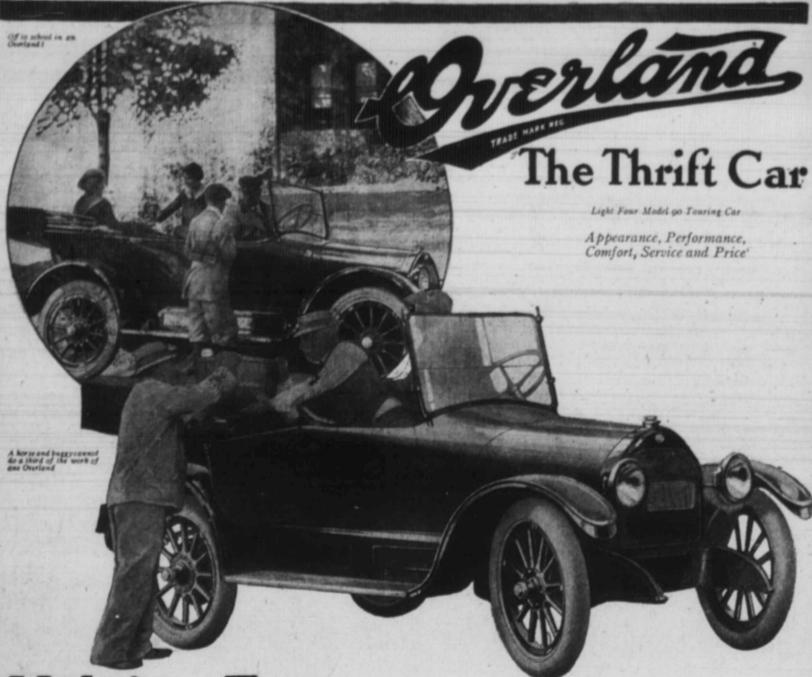

## Helping Farmers—

To Save Time and Energy and Make Money

That motor cars are absolutely necessary for farmers as . business equipment is shown by the fact-

That more than half of the Overland output is taken by farmers.

That the Overland is completely qualified to be fully satisfactory for farmers is proven by the fact-

That more than half of all Overland cars built are taken by farmers.

You need a car and that car should be an Overland.

It is not necessary to pay more than the Overland priceand complete satisfaction cannot be bought for less.

At a low cost and for economical maintenance, Model 90 gives power, prodigious power, from its perfected frugal-withfuel motor.