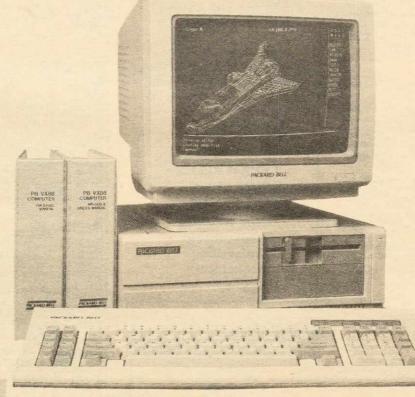

## Buy a Packard Bell PC/XT and get half a PC/AT

Most PC manufacturers today speed up the PC processor and call it a turbo machine. Packard Bell goes one step further and introduces the NEC V40 processor call this one super-charged. According to Norton Utilities' SI program, the Packard Bell VX88 is at least 45% faster than an IBM Model 25. The VX88 offers almost twice the performance of the Commodore turbo PC. Put this machine up against standard AT (8.0 MHz) and you will find that the VX88 is almost half as fast! The real performance, however, is in the price - a fraction of the price of an AT and competitive with the turbos.

## Packard Bell VX88 Computer

- NEC V40 processor
- dual 360K floppy disk drives
- 512K RAM expandable to 640K on mother board
- small chassis design
- serial port
- parallel port
- combined monochrome (Hercules compatible) and colour card
- 88 key keyboard
- MS DOS 3.20 with manuals combined with PB VX88 users manual
- Packard Bell 12" amber monitor with tilt/swivel