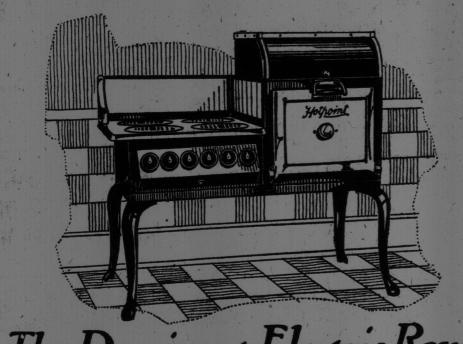

## The Dominant Electric Range

The range, illustrated above, is the last word in electric cooking efficiency. It has the same cooking capacity, as an ordinary cabinet type range, with 40 per cent less surface to clean.