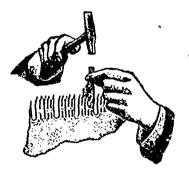

### Maple Leaf Saw Set

MANUFACTURED BY

SHURLY & DIETRICH, Galt, Ont.

Directions.—Place the set on the point of tooth, as shown in the accompanying cut, and strike a very light blow with a tack hammer. If you require more set, file the tooth with more bevel.

If you follow directions you cannot make a mistake. Be sure and not strike too hard a blow, and it will set the hardest saw. On receipt of 40 cents we will send one by mail.

We are the only manufacturers in the world who export Saws in large quantities to the United States.