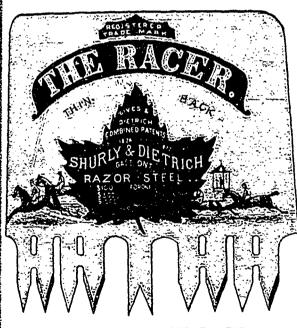

#### GINYSHE CHILE CHILE CHILE SHE CHILES HER CHILES THE CHI

GROUND THIN ON BACK

Save Labor

Save Gumming

Save Time

Save Files

This Saw Stands Without a Rival

AND IS THE

#### FASTEST CUTING SAW IN THE WORLD!

Its Superiority consists in its Excellent Temper. It is made of "Razor Steel," which is the finest ever used in the manufacture of Saws. We have the sole control of this steel. It is tempered by our secret process, which process gives a keener cutting edge and a toughness to be steel which no other process can approach.