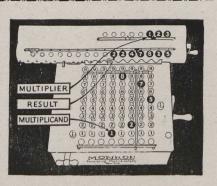

# **Calculation** Machine

Every Mental Calculating in Your Office Means a Chance for Error

The Monroe Positive Proof of all operations is illustrated by the diagram above showing multiplication. In multiplying 182.75 by 1.23 one factor is set on the Keyboard and the other factor written in the Upper Dial by simple turns of the crank The Result appears in the Lower Dial.

All factors remain there in the machine before you and at a glance-You Know Your Answer is Correct.

With the odds against you in mental figure-work, the danger of error and waste of time in trying to calculate on an Adding Machine, the double service rendered by the Monroe is readily appreciated.