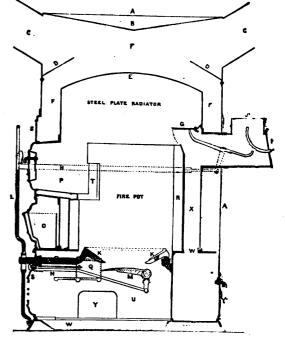

THE ANTHONY STEEL PLATE FURNACE

Marks a new era in the sanitary warming of our houses. The objections that have heretofore been urged against hot-air furnaces are entirely overcome in this apparatus. The vital point of superiority consists in covering the entire fire chamber and fines by an impervious drum of heavy steel plate, securely rivited. By this arrangement the escape or leakage of gases is an impossibility, while, by the system of flues used, the maximum quantity of heat is secured.

## THE ANTHONY FURNACE

Is endorsed by the leading architects of Boston and other New England cities as being the highest development of the sanitary idea yets attained in a furnace. Those who value the ultimate health and comfort of their families will be careful that they breathe pure air during the winter months. Our system of heating and ventilation secures air that is absolutely free from gas and at the proper temperature for respiration.