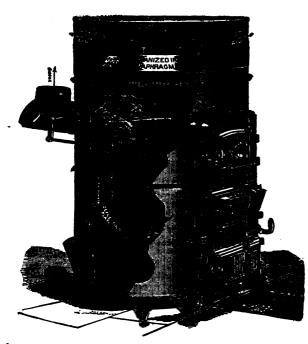

THE ANTHONY STEEL PLATE FURNACE

Marks a new era in the sanitary warming of our houses. The objections that have heretofore been urged against hot-air furnaces are entirely overcome in this apparatus. The vital point of superiority consists in covering the entire fire chamber and fines by an impervious drum of heavy steel plate, securely rivited. By this arrangement the escape or leakage of gases is an impossibility, while, by the system of flues used, the maximum quantity of heat is secured.

## THE ANTHONY FURNACE

Is endorsed by the leading architects of Boston and other New England cities as being the highest development of the sanitary idea yets attained in a furnace. Those who value the ultimate health and comfort of their families will be careful that they breathe pure air during the winter months. Our system of heating and ventilation secures air that is absolutely free from gas and at the proper temperature for respiration.