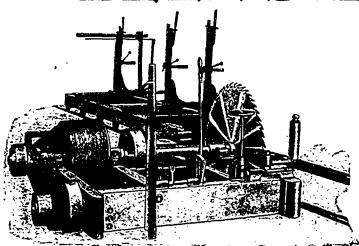

## BELL'S No. 2 SAW MILL

The accompanying cut shows our No. 2 mill with wood frame and feed works in the frame. We build this mill with either wood or iron frames as desired. The carriage has any desired number of head blocks, either ratchet or friction set works. We also put on an elevated scale, which is a great convenience to the sawyer, and a newly designed roller guage to set up to. Lumber cut on these carriages is uniform in thickness and can be made any desired thickness by adjusting roller, which is at the sawyer's hand.

We also build a No. 0 mill for light portable work, and a No. 1 mill, which is a good general mill for either portable or stationary use. Also Edgers, Slab Slashers, Cutoff Saws, Log Haul-ups, Friction Niggers, Lath Trimmers, Lumber Trimmers, Bolting Saws, Saw Benches.

Send for Prices and Description.

ADDRESS

ROBT. BELL, JR.,

Hensall Engine & Machine Works, HENSALL, ONTARIO, CAN.

USE THE FAMOUS .. PINK LUMBERING TOOLS

Duck Bill Peavies, Round Bill Peavies, Finest Duck Bill Winter Cant Hooks