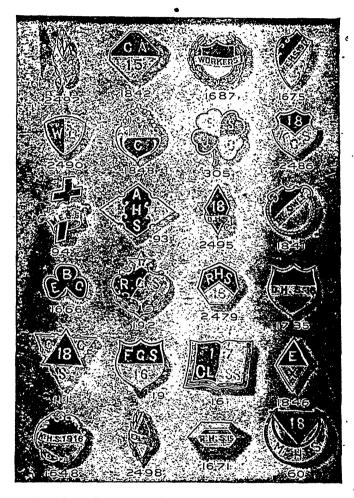

## WHY NOT HAVE A CLASS PIN?

Enamelled Class Pins—Made from any of the accompanying designs, with your own combination of colors and figures, providing the number of characters does not exceed the number shown in illustration.

In ordering, mention the colors required as well as the number of the design and lettering desired.

|                 | LESS THAN 12 | 12 0                 | r hore   |
|-----------------|--------------|----------------------|----------|
| Silver Plate    | \$0.85 each  | Silver Plate\$8.50   | per des. |
| Sterling Silver | 65 "         | Sterling Silver 6.25 | - "      |
| Gold Plate      |              | Gold Plate 6.25      | **       |
| Solid Gold      | 2.50 "       | Solid Gold27.00      | **       |

IT TAKES ABOUT FOUR WEEKS TO MAKE THESE PINS