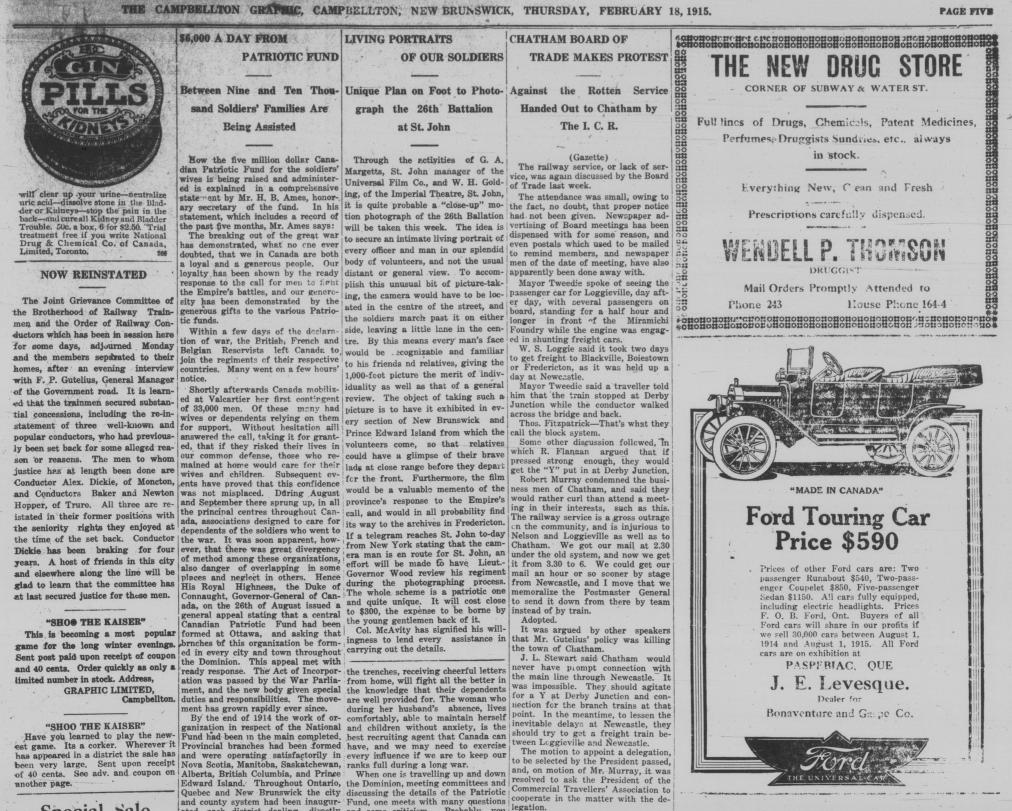

Ford Touring Car **Price \$590** 

Prices of other Ford cars are: Two passenger Runabout \$540, Two-pass-enger Coupelet \$850, Five-passenger Sedan \$1150. All cars fully equipped, including electric headlights. Prices F. O. B. Ford, Ont. Buyers of all Ford cars will share in our profits if we sell 30,000 cars between August 1, 1914 and August 1, 1915. All Ford cars are on exhibition at PASPEBIAC, QUE

J. E. Levesque. Dealer for

Bonaventure and Gaspe Co.

will clear up your urine—nentralize uric acid—dissolve stone in the Blad-der or Kidneysa—stop the pain in the back—and cureall Kidney and Bladder Trouble. 50c, a box, 6 for \$2.50. "Trial treatment free if you write National Drug & Chemical Co. of Canada, Limited, Toronto. 209