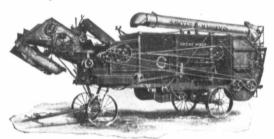

## SAWYER-MASSEY

Two sizes, 20 inch Cylinder x 36 inch Body, and 28 inch Cylinder x 44 inch Body.

This is a separator we have only recently put on the market, but it has been fully tested and proven in actual work. It is full Sawyer-Massey quality in every respect.