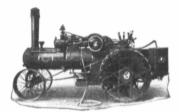

## STEAM TRACTORS

(High Pressure Boilers)

22 H.P. Draw Bar 25 H.P. Draw Bar

32 inch Cylinder x 56 inch Body 36 inch Cylinder x 60 inch Body 40 inch Cylinder x 64 inch Body

A big, strong thresher, just the machine for heavy work and long runs. Fast, powerful and economical of power.