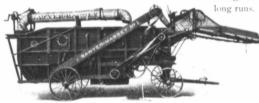

## SAWYER-MASSEY

Two sizes, 20 inch Cylinder x 36 inch Body, and 28 inch Cylinder x 44 inch Body.

This is a separator we have only recently put on the market, but it has been fully tested and proven in actual work. It is full Sawyer-Massey quality in every respect.