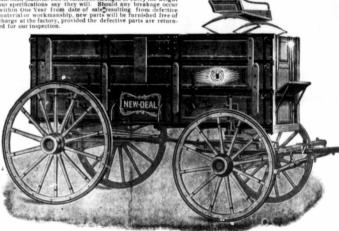

### NDEER SLEIGH? Do you know the **K**!

#### A Reindeer

in every sense of the word. Sure - footed, swift, strong and steady. Easy on the horses and it

Never Misses the Track

The Bolsters are equipped with iron stakes, fastened with bolts and rivets to prevent ends of bolsters from splitting.

The Roller Rods for tongue and reach are full length.

The Bolster Plates are unusually large and made of steel.

Start Pins are 7 inch. Plates rivetted to outside of runners prevent start pins from slipping.

The Runners are a special feature. The front inside ends are plated to save wear and tear of tongue and reach rollers as well as rod holes.

> The Material and every detail ot workmanship put into the Reindeer Sleigh is guaranteed to be of the very best. You cannot buy a better sleigh at anywhere near the price.