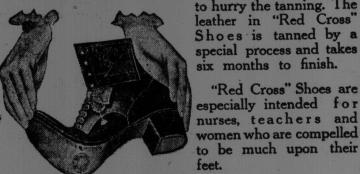

# "RED GROSS" SHOES

FOR WOMEN-

Sometimes ordinary shoes feel hot and heavy and seem to draw your feet. There are many causes for this but chief among the reasons is that acids are used

to hurry the tanning. The leather in "Red Cross" Shoes is tanned by a special process and takes six months to finish. "Red Cross" Shoes are especially intended for

vomen who are compelled

to be much upon their Heavy Soles but as flexible as a slipper.

BOOTS \$4.00 AND \$4.50 OXFORDS \$3.50